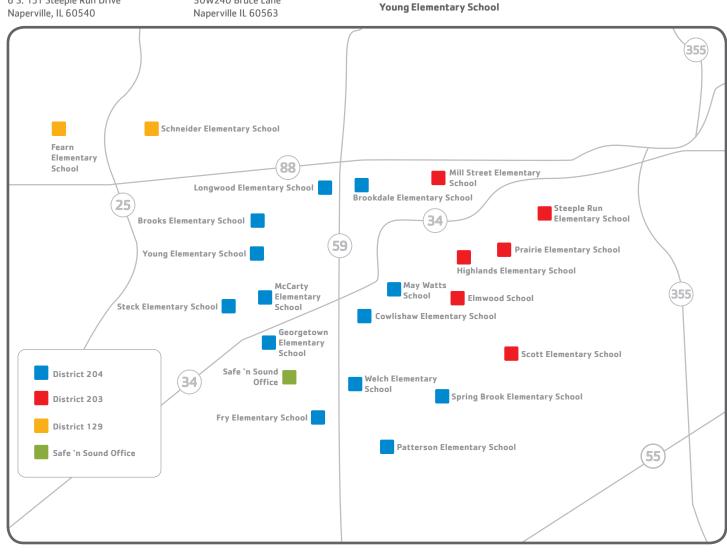

#### **DISTRICT 203**

6:15-8 a.m. | 2:15-6 p.m.

**Elmwood Elementary School** 

1024 Magnolia Lane Naperville IL 60540

**Highlands Elementary School** 

525 N. Brainard Street Naperville IL 60540

Mill Street Elementary School

1300 N. Mill Street Naperville IL 60563

**Prairie Elementary School** 

500 S. Charles Street Naperville, IL 60540

**Scott Elementary School** 

500 Warwick Drive Naperville, IL 60565

Steeple Run Elementary School

6 S. 151 Steeple Run Drive

### **DISTRICT 204**

6:15-9 a.m. | 3:15-6 p.m.

**Brookdale Elementary School** 

1200 Redfield Road Naperville IL 60563

**Brooks Elementary School** 

2700 Stonebridge Boulevard Aurora IL 60504

**Cowlishaw Elementary School** 

1212 Sanctuary Lane Naperville IL 60540

Fry Elementary School

3204 Tallgrass Drive Naperville IL 60564

**Georgetown Elementary School** 

995 Long Grove Drive Aurora, IL 60504

**Longwood Elementary School** 

30W240 Bruce Lane

**May Watts School** 

800 S. Whispering Hills Dr. Naperville, IL 60540

**McCarty Elementary School** 

3000 Village Green Drive Aurora IL 60504

**Patterson Elementary School** 

3731 Lawrence Drive Naperville IL 60564

**Spring Brook Elementary School** 

2700 Seller Drive Naperville IL 60565

**Steck Elementary School** 

460 Inverness Drive Aurora IL 60504

**Welch Elementary School** 

2620 Leverenz Road Naperville IL 60564

800 Asbury Drive Aurora IL 60504

#### **DISTRICT 129**

2-6 p.m.

**Fearn Elementary School** 

1600 Hawksley Lane North Aurora IL 60542

Schneider Elementary School

304 Banbury Rd. Aurora IL 60542

### **SAFE 'N SOUND**

Safe `n Sound Office

30w290 Schoger Drive Naperville, II 60564